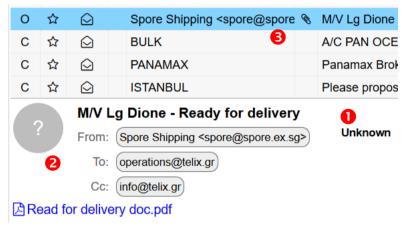

Telix offers a powerful address book that will automatically recognize unknown senders. Address book quickies assist users to update with one or many email addresses at once. Telix inform users with:

- Addressee is marked as Unknown
- 2 The round greyed question mark indicates an unknown sender
- **3** Recognized messages are tagged with the addressee short code in CAPITAL letters.